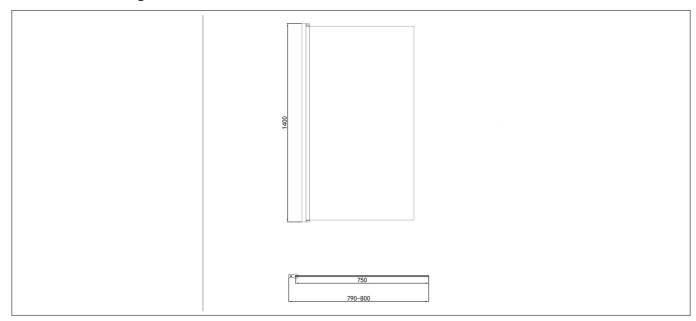

| 5056474548734 |  |
| Packaged Weight (kg):    | 18 kg         |  |
| Packaged Length (Metre): | 0.035         |  |
| Packaged Width (Metre):  | 0.82          |  |
| Packaged Height (M3):    | 1.43          |  |
| Material:                | Glass         |  |
| Glass Style:             | Toughened     |  |
| Glass Thickness:         | 6 mm          |  |
|                          |               |  |



## **Key Features**

- Clean structural lines make this piece the perfect match for both modern & traditional spaces
- Manufactured from quality 6mm toughened safety glass
- Reversible designed hinges ideal for left or right hand fitting
- Features plated black profiles for a sparkling finish
- Other screens & styles are available to choose from

## **Technical Drawing**