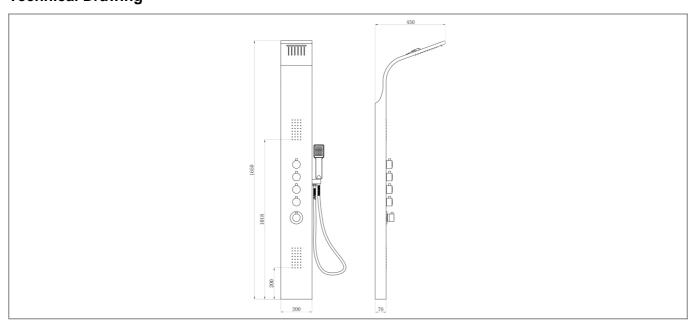

Guarantee:      | Lifetime     |
|-------------------------|--------------|
| Packaged Weight (kg):   | 0.0 kg       |
| Material:               | ABS & Metal  |
| Style:                  | Modern       |
| Min Operating Pressure: | 1.5 Bar      |
| Number Of Outlets:      | 2            |
| Handle Type:            | Knob         |
| Valve Type:             | Thermostatic |



## **Key Features**

- Create an aesthetic that is part of the constantly evolving contemporary style of present day
- Manufactured from high quality materials
- Features 2 body jets to expand your shower experience
- Includes waterfall function for a even flow of water
- · Thermostatic features to control your showering temperature
- Complete with 2 functional shower heads & flexible hose

## **Technical Drawing**