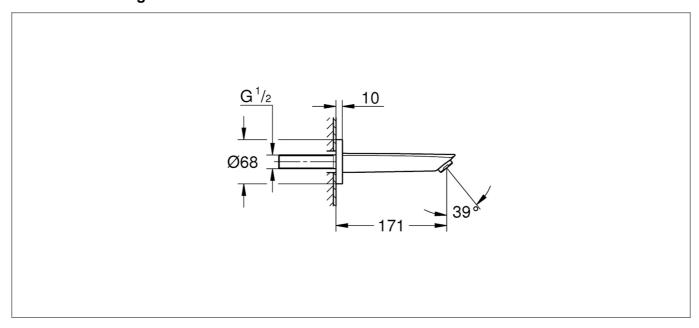

## **Technical Datasheet**

Product Code: 01213448003

Product Description: Grohe 13448003 Eurosmart Bath Spout

## **Specification**

| Product Guarantee:      | 5 Years       |
|-------------------------|---------------|
| Barcode:                | 4005176613555 |
| Material:               | Brass         |
| Tap Pressure:           | High Pressure |
| Min Operating Pressure: | 1 Bar         |
| Colour:                 | Chrome        |
|                         |               |



## **Key Features**

- Wide-ranging bathroom brassware collection with modern expressive design
- Manufactured from high quality brass
- Coated in a luxury starlight chrome finish
- Other styles & sizes are available too choose from

## **Technical Drawing**