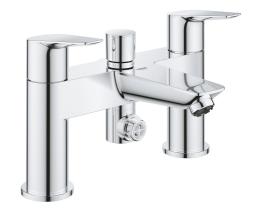

## **Technical Datasheet**

Product Code: 01225217001Q1

Product Description: Grohe 25217001 BauEdge 2 Hdl Bath 2-H UK

## **Key Features**

- Wide-ranging bathroom brassware collection with modern expressive design
- Manufactured from high quality brass
- · Coated in a luxury chrome finish
- · Features lever control for a flawless level flow
- Automatic diverter to switch from bath to shower use