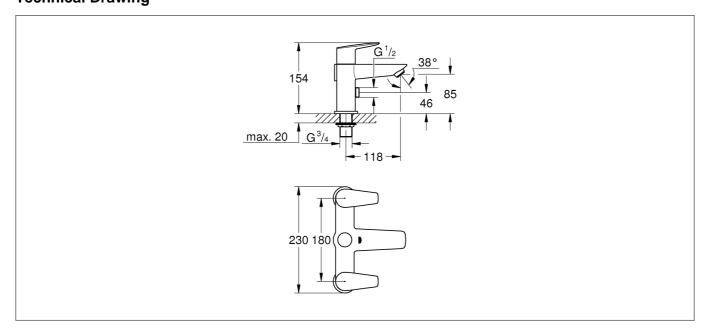

## **Technical Drawing**

## **Specification**

| Product Guarantee:      | 5 Years               |
|-------------------------|-----------------------|
| Barcode:                | 4005176556661         |
| Material:               | Brass                 |
| Handle Type:            | Lever                 |
| Tap Pressure:           | Medium -High Pressure |
| Min Operating Pressure: | 0.5 Bar               |
| Number Of Tap Holes:    | 2                     |
| Projection (mm):        | 118                   |
| Colour:                 | Chrome                |
|                         |                       |