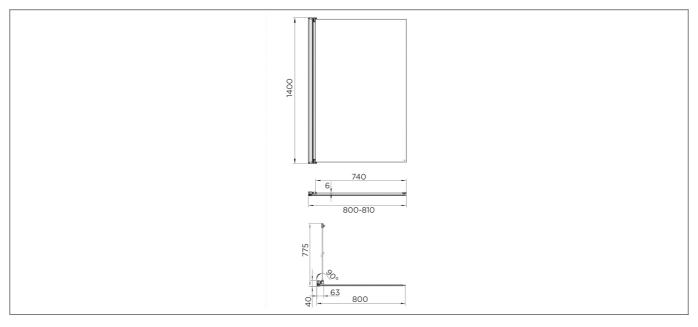

## **Technical Drawing**

Dimensions: All measurements are in millimetres and are subject to normal manufacturing variations

Due to a continuing development programme to improve design and performance, we reserve all rights to vary specifications without prior notice. Please note, all accessories are for photographic purposes only.

## **Specification**

| Product Guarantee:       | Lifetime    |
|--------------------------|-------------|
| Packaged Weight (kg):    | 19.5 kg     |
| Packaged Length (Metre): | 1.4         |
| Packaged Width (Metre):  | 0.8         |
| Packaged Height (M3):    | 0.006       |
| Material:                | Glass       |
| Adjustment:              | 10          |
| Glass Style:             | Toughened   |
| Glass Thickness:         | 6 mm        |
| Approvals:               | CE Approved |
|                          |             |