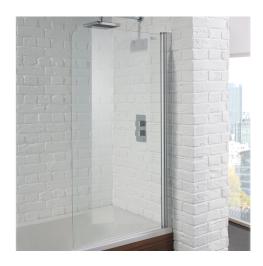

## **Technical Datasheet**

Product Code: AQ9351S

Product Description: Aquadart Venturi6 Single Bath Screen

## **Key Features**

- Glass is coated in a Clean & Clear™ glass protection preventing limescale
- Manufactured from high quality 6mm toughened safety glass
- 20mm generous adjustment per wall channel
- Other styles & finishes are available too choose from