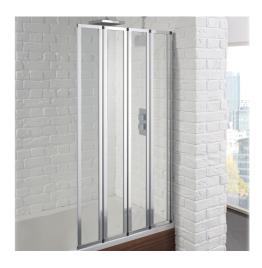

## **Technical Datasheet**

Product Code: AQ9350S

Product Description: Aquadart Venturi6 Framed 4 Fold Bath Screen

## **Key Features**

- Glass is coated in a Clean & Clear™ glass protection preventing limescale
- Manufactured from high quality 6mm toughened safety glass
- 15mm generous adjustment per wall channel
- Other styles & finishes are available too choose from