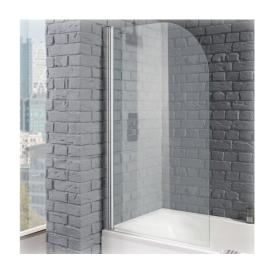

## **Technical Datasheet**

Product Code: AQ6001

Product Description: Aquadart Venturi 8 Bath Screen Round Edge

## **Key Features**

- Glass is coated in a Clean & Clear™ glass protection preventing limescale
- Manufactured from high quality 8mm toughened safety glass(6mm fixed panels)
- 20mm generous adjustment per wall channel
- Other styles are available too choose from