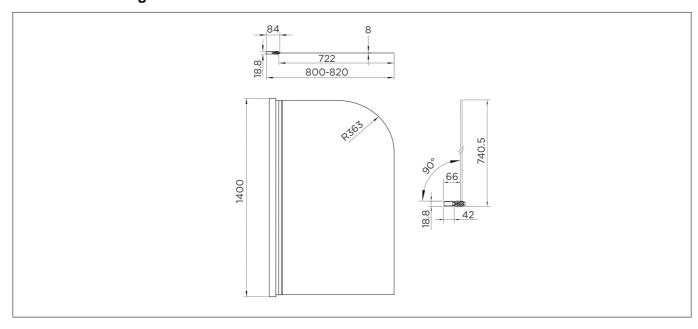

## **Technical Drawing**

## **Specification**

| <del>-</del>             |             |
|--------------------------|-------------|
| Product Guarantee:       | Lifetime    |
| Packaged Weight (kg):    | 23 kg       |
| Packaged Length (Metre): | 1.4         |
| Packaged Width (Metre):  | 0.8         |
| Packaged Height (M3):    | 0.008       |
| Material:                | Glass       |
| Made In the UK:          | Yes         |
| Adjustment:              | 20          |
| Glass Style:             | Toughened   |
| Glass Thickness:         | 8 mm        |
| Approvals:               | CE Approved |