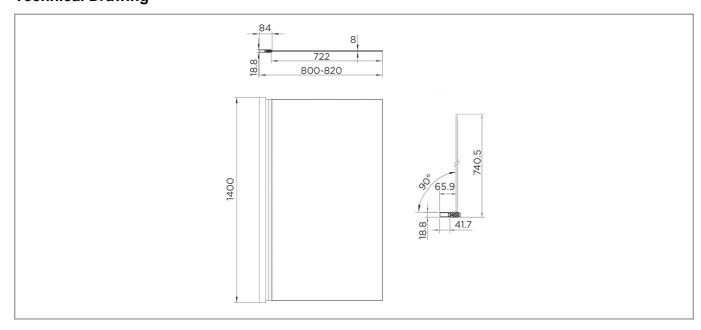

## **Technical Drawing**

## **Specification**

| Product Guarantee:       | Lifetime    |
|--------------------------|-------------|
| Packaged Weight (kg):    | 24 kg       |
| Packaged Length (Metre): | 1.4         |
| Packaged Width (Metre):  | 0.8         |
| Packaged Height (M3):    | 0.008       |
| Material:                | Glass       |
| Made In the UK:          | Yes         |
| Adjustment:              | 20          |
| Glass Style:             | Toughened   |
| Glass Thickness:         | 8 mm        |
| Approvals:               | CE Approved |
|                          |             |