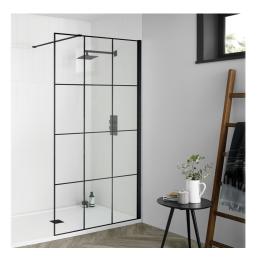

## **Technical Datasheet**

Product Code: AQ8657CR

Product Description: Aquadart Wetroom 8 Glass Panel 1200 Matrix

## **Key Features**

- Glass is coated in a Clean & Clear™ glass protection preventing limescale
- Manufactured from high quality 8mm toughened safety glass
- Suitable for tray or wetroom installation
- · Optional sizes are available too choose from
- You will require wetroom panel & profile pack (available separate)