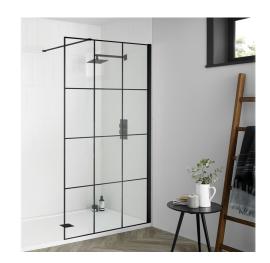

## **Technical Datasheet**

Product Code: AQ8655CR

Product Description: Aquadart Wetroom 8 Glass Panel 1000 Matrix

## **Key Features**

- Glass is coated in a Clean & Clear™ glass protection preventing limescale
- Manufactured from high quality 8mm toughened safety glass
- Suitable for tray or wetroom installation
- Optional sizes are available too choose from
- You will require wetroom panel & profile pack (available separate)