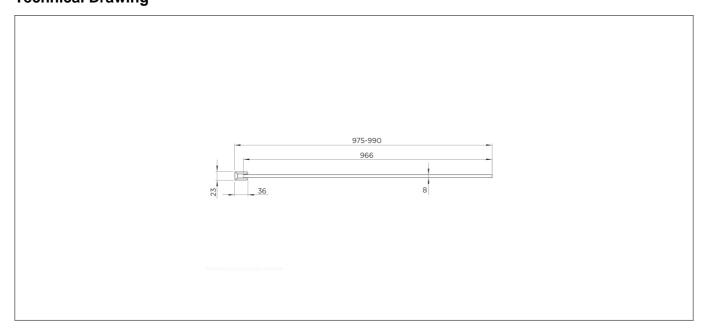

ged Weight (kg):    | 44 kg       |  |
| Packaged Length (Metre): | 2           |  |
| Packaged Width (Metre):  | 1.0         |  |
| Packaged Height (Metre): | 0.008       |  |
| Material:                | Glass       |  |
| Made In the UK:          | Yes         |  |
| Glass Style:             | Toughened   |  |
| Glass Thickness:         | 8 mm        |  |
| Approvals:               | CE Approved |  |
|                          |             |  |



## **Key Features**

- Glass is coated in a Clean & Clear™ glass protection preventing limescale
- Manufactured from high quality 8mm toughened safety glass
- Suitable for tray or wetroom installation
- Optional sizes are available too choose from
- You will require wetroom panel & profile pack (available separate)

## **Technical Drawing**