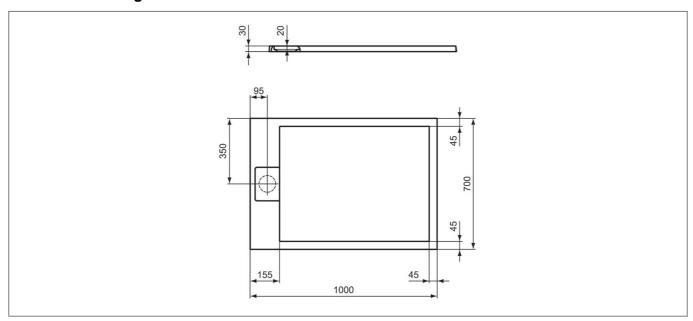

## **Technical Drawing**

## **Specification**

| -                    |               |
|----------------------|---------------|
| Material:            | Stone Resin   |
| Style:               | Contemporary  |
| Colour:              | Jet Black     |
| Product Guarantee:   | 5 Years       |
| Barcode:             | 8014140493228 |
| Product Length (mm): | 1000          |
| Product Width (mm):  | 700           |
| Product Height (mm): | 30            |