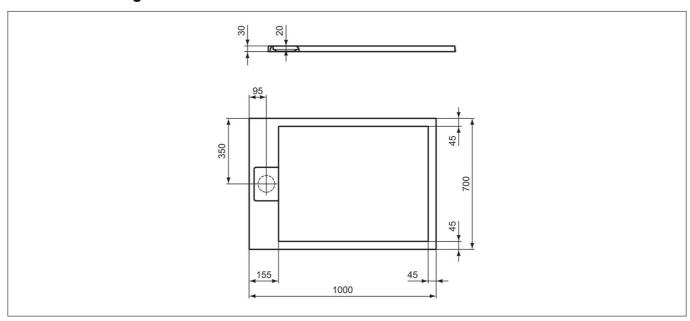

-------------------|---------------|
| Material:            | Stone Resin   |
| Style:               | Contemporary  |
| Colour:              | Pure White    |
| Product Guarantee:   | 5 Years       |
| Barcode:             | 8014140493198 |
| Product Length (mm): | 1000          |
| Product Width (mm):  | 700           |
| Product Height (mm): | 30            |
|                      |               |



## **Key Features**

- Create an aesthetic that is part of the constantly evolving contemporary style
- Anti slip feature is included for added safety measure
- Manufactured from stone resin with a gel coat material
- Compatible with Ideal Standard shower enclosures
- 90mm waste to be purchase separately L6307AA
- Available in 4 contemporary matt stone finishes

## **Technical Drawing**