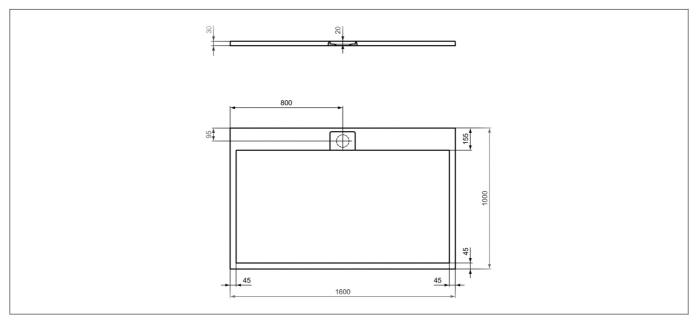

## **Technical Drawing**

Dimensions: All measurements are in millimetres and are subject to normal manufacturing variations

Due to a continuing development programme to improve design and performance, we reserve all rights to vary specifications without prior notice. Please note, all accessories are for photographic purposes only.

## Specification

| Material:            | Stone Resin   |
|----------------------|---------------|
| Style:               | Contemporary  |
| Colour:              | Jet Black     |
| Product Guarantee:   | 5 Years       |
| Barcode:             | 8014140492900 |
| Product Length (mm): | 1600          |
| Product Width (mm):  | 1000          |
| Product Height (mm): | 30            |
|                      |               |