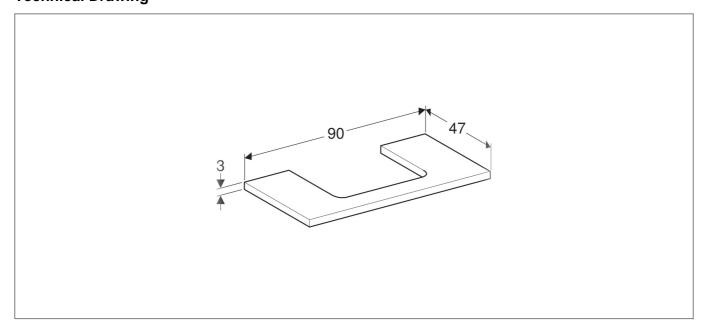

ation**

| •                        |               |
|--------------------------|---------------|
| Material:                | Chipboard     |
| Style:                   | Modern        |
| Product Guarantee:       | 2 Years       |
| Barcode:                 | 4025410936684 |
| Packaged Weight:         | 9.162 kg      |
| Packaged Length (Metre): | 0.98          |
| Packaged Width (Metre):  | 0.07          |
| Packaged Height (Metre): | 0.52          |



## **Key Features**

- Wide-ranging bathroom furniture collection with modern expressive design
- Manufactured from high quality materials
- Features central cutout for lay on washbasin
- Other finishes & sizes are available too choose from
- Matching furniture is also available to purchase from the ONE range

## **Technical Drawing**