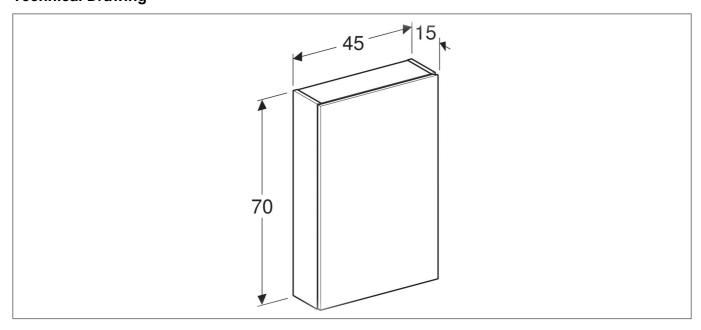

|               |
|--------------------------|---------------|
| Number Of Doors:         | 1             |
| Handle Type:             | Pull          |
| Style:                   | Modern        |
| Product Guarantee:       | 2 Years       |
| Barcode:                 | 4025410942890 |
| Packaged Weight:         | 12.156 kg     |
| Packaged Length (Metre): | 0.76          |
| Packaged Width (Metre):  | 0.51          |
| Packaged Height (Metre): | 0.2           |



## **Key Features**

- Wide-ranging bathroom furniture collection with modern expressive design
- Manufactured from high quality materials
- Coated in a luxury oak finish
- Space saving design ideal for your bathroom essentials
- Matching furniture is also available in the iCon range

## **Technical Drawing**