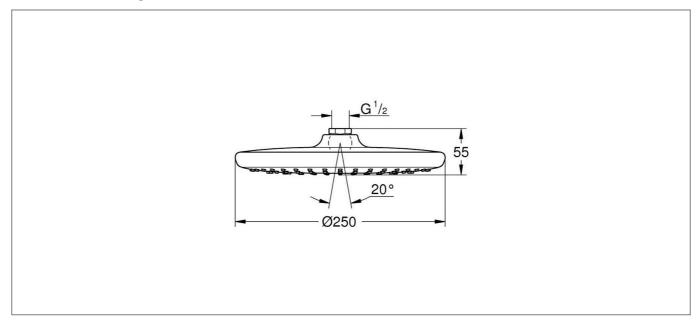

ct Guarantee:       | 5 Years       |
| Material:                | ABS           |
| Style:                   | Modern        |
| Range Name:              | Tempesta      |
| Shape:                   | Round         |
| Colour:                  | Chrome        |
| Barcode:                 | 4005176580499 |
| Packaged Weight (kg):    | 1.23 kg       |
| Packaged Length (Metre): | 0.3           |
| Packaged Width (Metre):  | 0.31          |
| Packaged Height (Metre): | 0.095         |
|                          |               |



## **Key Features**

- Ecojoy technology reduces water usage by up to 50%
- Avoid limescale build up in your shower head with SpeedClean
- Coated in a luxury starlight chrome finish
- Features GROHE dreamspray for perfect spray patterns

## **Technical Drawing**