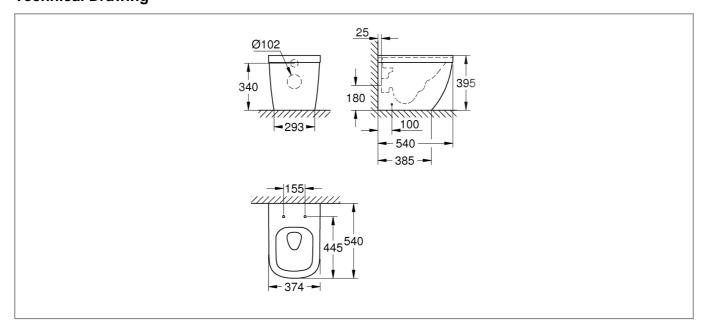

|
|-----------------------|----------------|
| Product Guarantee:    | 5 Years        |
| Barcode:              | 4005176655517  |
| Packaged Weight (kg): | 45.52 kg       |
| Material:             | Vitreous China |
| Projection:           | 540            |
| Style:                | Modern         |
| Includes Seat:        | Yes            |
| Seat Type:            | Soft Close     |
|                       |                |



## **Key Features**

- GROHE triple vortex flush for a cleaner, quieter & more hygenic flush
- Manufactured from high quality white vitreous china
- Designed to hide unslightly pipework after installation
- Rimless design makes it easier to clean & maintain
- Soft close seat included for minimal noise & added safety measure

## **Technical Drawing**