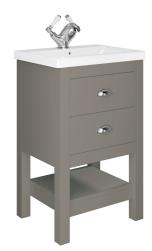

## **Technical Datasheet**

Product Code: RLWS003DL

Product Description: Tristan Alexander Claremont 600mm Washstand 2 Drws

## **Specification**

| Number Of Drawers:       | 2            |
|--------------------------|--------------|
| Number Of Shelves:       | 1            |
| Handle Type:             | Pull         |
| Material:                | Oak          |
| Style:                   | Contemporary |
| Product Guarantee:       | Lifetime     |
| Packaged Weight:         | 34 kg        |
| Packaged Length (Metre): | 0.595        |
| Packaged Width (Metre):  | 0.505        |
| Packaged Height (Metre): | 0.795        |
| Made In the UK:          | Yes          |
|                          |              |

## **Key Features**

- Create an aesthetic that is part of the constantly evolving contemporary style of present day
- Coated in a luxury dark lead finish
- · Features 2 soft close drawers for added safety element
- Space saving design ideal for all your bathroom essentials
- 15 alternative & bespoke colours are available at an extra cost