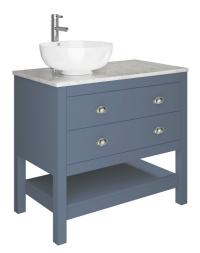

## **Technical Datasheet**

Product Code: RLWS002HB

Product Description: Tristan Alexander Beaulieu 900mm Washstand 2 Drws

## **Key Features**

- Create an aesthetic that is part of the constantly evolving contemporary style of present day
- Coated in a luxury hicks blue finish
- · Features 2 soft close drawers for added safety element
- Space saving design ideal for all your bathroom essentials
- 15 alternative & bespoke colours are available at an extra cost