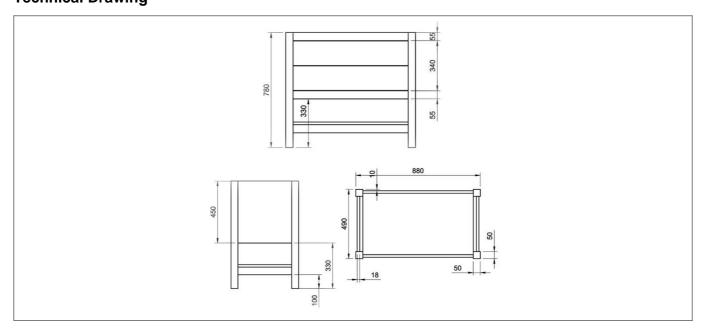

pe:             | Pull         |
| Material:                | Oak          |
| Style:                   | Contemporary |
| Product Guarantee:       | Lifetime     |
| Packaged Weight:         | 46.5 kg      |
| Packaged Length (Metre): | 0.895        |
| Packaged Width (Metre):  | 0.505        |
| Packaged Height (Metre): | 0.795        |
| Made In the UK:          | Yes          |
|                          |              |



## **Key Features**

- Create an aesthetic that is part of the constantly evolving contemporary style of present day
- · Coated in a luxury dark lead finish
- Features 2 soft close drawers for added safety element
- Space saving design ideal for all your bathroom essentials
- 15 alternative & bespoke colours are available at an extra cost

## **Technical Drawing**