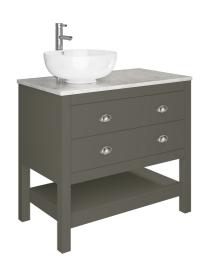

## **Technical Datasheet**

Product Code: RLWS002DL

Product Description: Tristan Alexander Beaulieu 900mm Washstand 2 Drws

## **Key Features**

- Create an aesthetic that is part of the constantly evolving contemporary style of present day
- · Coated in a luxury dark lead finish
- Features 2 soft close drawers for added safety element
- Space saving design ideal for all your bathroom essentials
- 15 alternative & bespoke colours are available at an extra cost