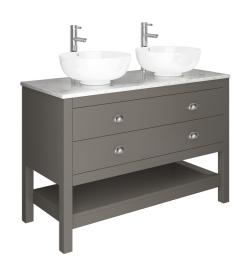

## **Technical Datasheet**

Product Code: RLWS001DL

Product Description: Tristan Alexander Aldridge 1200mm Washstand 2 Drws

## **Key Features**

- Create an aesthetic that is part of the constantly evolving contemporary style of present day
- · Coated in a luxury dark lead finish
- Features 2 soft close drawers for added safety element
- Space saving design ideal for all your bathroom essentials
- 15 alternative & bespoke colours are available at an extra cost