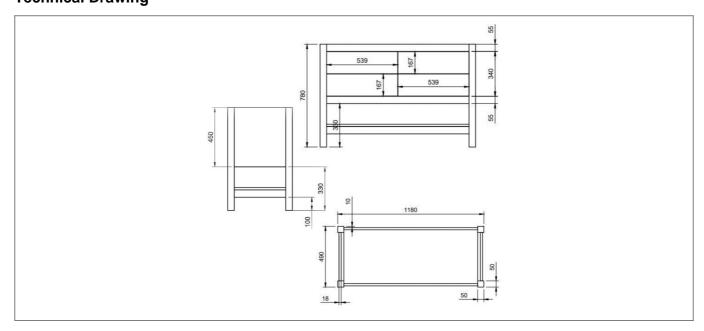

pe:             | Pull         |
| Material:                | Oak          |
| Style:                   | Contemporary |
| Product Guarantee:       | Lifetime     |
| Packaged Weight:         | 65 kg        |
| Packaged Length (Metre): | 1.195        |
| Packaged Width (Metre):  | 0.505        |
| Packaged Height (Metre): | 0.795        |
| Made In the UK:          | Yes          |
|                          |              |



## **Key Features**

- Create an aesthetic that is part of the constantly evolving contemporary style of present day
- · Coated in a luxury dark lead finish
- Features 2 soft close drawers for added safety element
- Space saving design ideal for all your bathroom essentials
- 15 alternative & bespoke colours are available at an extra cost

## **Technical Drawing**