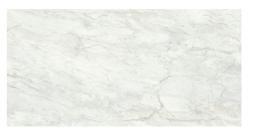

## **Technical Datasheet**

Product Code: RLW001MR

Product Description: Tristan Alexander Aldridge 1200 x 500 Worktop

## **Key Features**

- Create an aesthetic that is part of the constantly evolving contemporary style of present day
- Coated in a luxury marmo romeo finish
- Compatible with Tristan Alexander furniture range
- Other sizes & colours are available too choose from