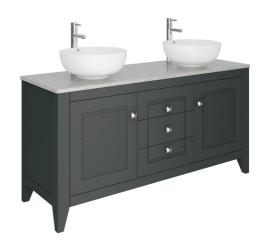

## **Technical Datasheet**

Product Code: ARL002SG

Product Description: Tristan Alexander Kedleston 1500mm Washstand 2 Dr

## **Key Features**

- Create an aesthetic that is part of the constantly evolving contemporary style of present day
- Coated in a luxury slate grey finish
- Features soft close drawers & doors for added safety element
- Optional square chrome or brass handles are available too choose from
- 15 alternative & bespoke colours are available at an extra cost