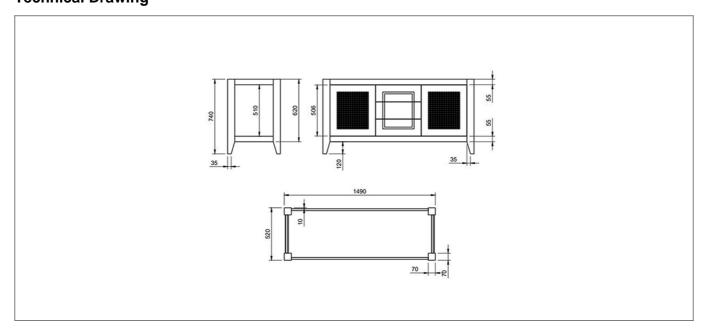

| Knob         |
| Material:                | Oak          |
| Style:                   | Contemporary |
| Product Guarantee:       | Lifetime     |
| Packaged Weight:         | 75 kg        |
| Packaged Length (Metre): | 1.515        |
| Packaged Width (Metre):  | 0.535        |
| Packaged Height (Metre): | 0.755        |
| Made In the UK:          | Yes          |
|                          |              |



## **Key Features**

- Create an aesthetic that is part of the constantly evolving contemporary style of present day
- Coated in a luxury slate grey finish
- Features soft close drawers & doors for added safety element
- Optional square chrome or brass handles are available too choose from
- 15 alternative & bespoke colours are available at an extra cost

## **Technical Drawing**