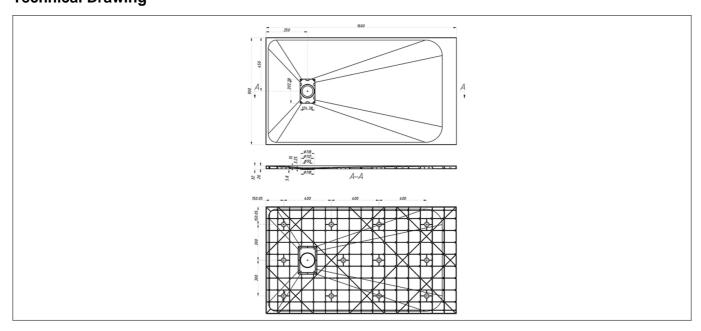

--------------|---------------|
| Material:            | Polymarble    |
| Style:               | Modern        |
| Shape:               | Rectangle     |
| Colour:              | White         |
| Barcode:             | 5056474517914 |
| Product Length (mm): | 900           |
| Product Width (mm):  | 1600          |
| Product Height (mm): | 35            |
|                      |               |



## **Key Features**

- Create an aesthetic that is part of the constantly evolving contemporary style of present day
- Manufactured from high quality polymarble for extra strength & rigidity
- Suitable for installation with both enclosures & wetroom panels
- All the trays feature a low profile of 26mm
- Available in a variety of sizes with 3 optional colour finishes

## **Technical Drawing**