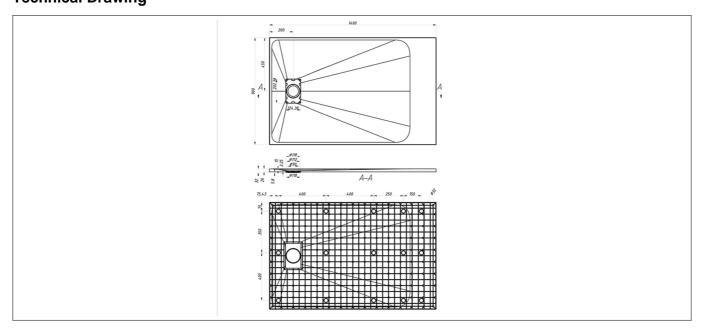

## **Technical Drawing**

## **Specification**

| Material:            | Polymarble    |
|----------------------|---------------|
| Style:               | Modern        |
| Shape:               | Rectangle     |
| Colour:              | Grey          |
| Barcode:             | 5056474517761 |
| Product Length (mm): | 900           |
| Product Width (mm):  | 1400          |
| Product Height (mm): | 35            |