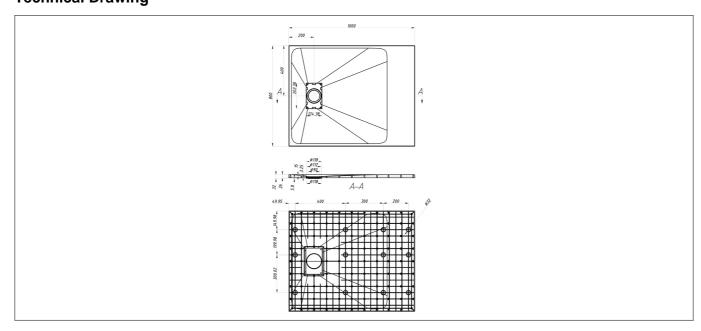

0mm Grey

## **Specification**

| Material:            | Polymarble    |
|----------------------|---------------|
| Style:               | Modern        |
| Shape:               | Rectangle     |
| Colour:              | Grey          |
| Barcode:             | 5056474517716 |
| Product Length (mm): | 800           |
| Product Width (mm):  | 1000          |
| Product Height (mm): | 35            |



## **Key Features**

- Create an aesthetic that is part of the constantly evolving contemporary style of present day
- Manufactured from high quality polymarble for extra strength & rigidity
- Suitable for installation with both enclosures & wetroom panels
- All the trays feature a low profile of 26mm
- Available in a variety of sizes with 3 optional colour finishes

## **Technical Drawing**