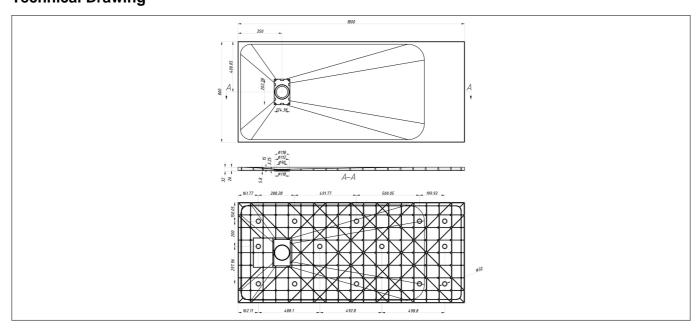

--------------|---------------|
| Material:            | Polymarble    |
| Style:               | Modern        |
| Shape:               | Rectangle     |
| Colour:              | Black         |
| Barcode:             | 5056474517686 |
| Product Length (mm): | 800           |
| Product Width (mm):  | 1800          |
| Product Height (mm): | 35            |
|                      |               |



## **Key Features**

- Create an aesthetic that is part of the constantly evolving contemporary style of present day
- Manufactured from high quality polymarble for extra strength & rigidity
- Suitable for installation with both enclosures & wetroom panels
- All the trays feature a low profile of 26mm
- Available in a variety of sizes with 3 optional colour finishes

## **Technical Drawing**