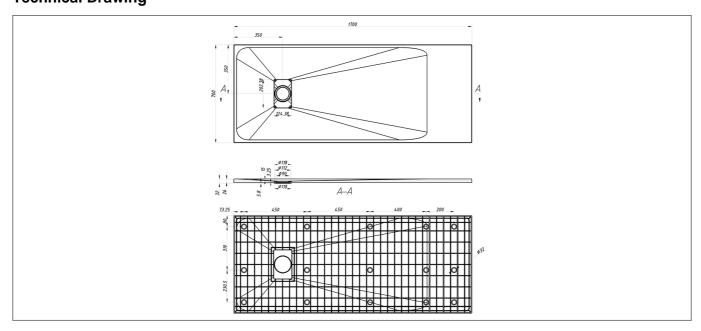

--------------|---------------|
| Material:            | Polymarble    |
| Style:               | Modern        |
| Shape:               | Rectangle     |
| Colour:              | Black         |
| Barcode:             | 5056474517662 |
| Product Length (mm): | 700           |
| Product Width (mm):  | 1700          |
| Product Height (mm): | 35            |
|                      |               |



## **Key Features**

- Create an aesthetic that is part of the constantly evolving contemporary style of present day
- Manufactured from high quality polymarble for extra strength & rigidity
- Suitable for installation with both enclosures & wetroom panels
- All the trays feature a low profile of 26mm
- Available in a variety of sizes with 3 optional colour finishes

## **Technical Drawing**