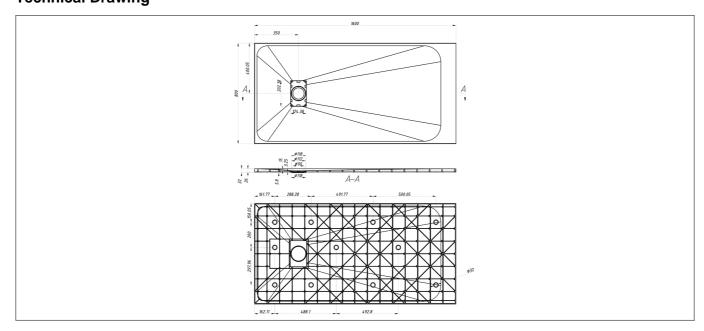

--------------|---------------|
| Material:            | Polymarble    |
| Style:               | Modern        |
| Shape:               | Rectangle     |
| Colour:              | Black         |
| Barcode:             | 5056474517648 |
| Product Length (mm): | 800           |
| Product Width (mm):  | 1600          |
| Product Height (mm): | 35            |
|                      |               |



## **Key Features**

- Create an aesthetic that is part of the constantly evolving contemporary style of present day
- Manufactured from high quality polymarble for extra strength & rigidity
- Suitable for installation with both enclosures & wetroom panels
- All the trays feature a low profile of 26mm
- Available in a variety of sizes with 3 optional colour finishes

## **Technical Drawing**