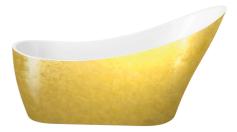

## **Technical Datasheet**

Product Code: EA106GO

Product Description: Elementa Freestanding Bath 1720x712 GO Seriea

## **Key Features**

- Create an aesthetic that is part of the constantly evolving contemporary style of present day
- Designed & built from high quality 4mm acrylic
- Coated in a luxury gold finish
- · Overflow hole included to prevent bathroom accidents
- Ideal design for freestanding bath mixer use
- Other colours & sizes are available too choose from