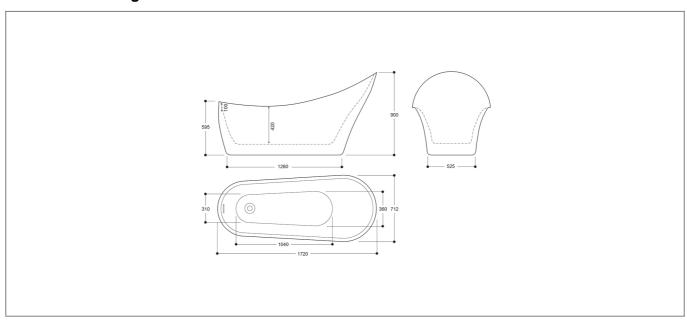

| Contemporary |  |
| Shape:                   | Round        |  |
| Number Of Tap Holes:     | 0            |  |
| Overflow Included:       | No           |  |
| Waste Included:          | Yes          |  |
| Bath Thickness:          | 3.5mm        |  |
| Product Guarantee:       | 10 Years     |  |
| Water Capacity (litres): | 234          |  |
|                          |              |  |



## **Key Features**

- Create an aesthetic that is part of the constantly evolving contemporary style of present day
- Designed & built from high quality 4mm acrylic
- · Coated in a luxury silver finish
- Overflow hole included to prevent bathroom accidents
- Ideal design for freestanding bath mixer use
- Other colours & sizes are available too choose from

## **Technical Drawing**