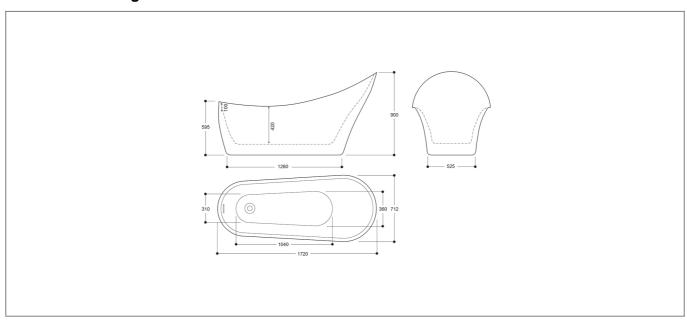

## **Technical Datasheet**

Product Code: EA106CO

Product Description: Elementa Freestanding Bath 1720x712 CO Seriea

## **Specification**

| Acrylic      |
|--------------|
| Contemporary |
| Round        |
| 0            |
| No           |
| Yes          |
| 3.5mm        |
| 10 Years     |
| 234          |
|              |



## **Key Features**

- Create an aesthetic that is part of the constantly evolving contemporary style of present day
- Designed & built from high quality 4mm acrylic
- · Coated in a luxury copper finish
- Overflow hole included to prevent bathroom accidents
- Ideal design for freestanding bath mixer use
- Other colours & sizes are available too choose from

## **Technical Drawing**