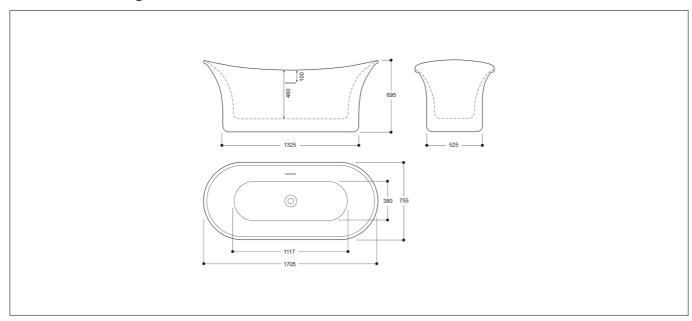

---------------|--------------|
| Material:                | Acrylic      |
| Style:                   | Contemporary |
| Shape:                   | Round        |
| Number Of Tap Holes:     | 0            |
| Overflow Included:       | Yes          |
| Waste Included:          | Yes          |
| Bath Thickness:          | 3.5mm        |
| Product Guarantee:       | 10 Years     |
| Water Capacity (litres): | 195          |
|                          |              |



## **Key Features**

- Create an aesthetic that is part of the constantly evolving contemporary style of present day
- Manufactured from high quality materials
- · Coated in a luxury silver finish
- Ideal design for freestanding bath mixer use
- Other colours & sizes are available too choose from

## **Technical Drawing**