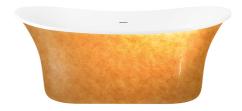

## **Technical Datasheet**

Product Code: EA105CO

Product Description: Elementa Freestanding Bath 1695x750 CO Nereda

## **Key Features**

- Create an aesthetic that is part of the constantly evolving contemporary style of present day
- Manufactured from high quality materials
- · Coated in a luxury copper finish
- Overflow hole included to prevent bathroom accidents
- Ideal design for freestanding bath mixer use
- Other colours & sizes are available too choose from