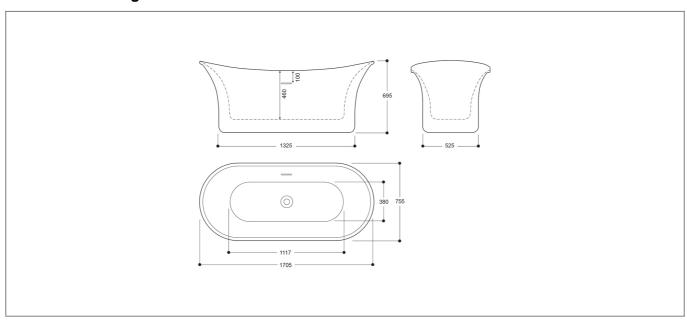

## **Technical Datasheet**

Product Code: EA105CO

Product Description: Elementa Freestanding Bath 1695x750 CO Nereda

## **Specification**

| Acrylic      |
|--------------|
| Contemporary |
| Round        |
| 0            |
| Yes          |
| Yes          |
| 3.5mm        |
| 10 Years     |
| 195          |
|              |



## **Key Features**

- Create an aesthetic that is part of the constantly evolving contemporary style of present day
- Manufactured from high quality materials
- · Coated in a luxury copper finish
- Overflow hole included to prevent bathroom accidents
- Ideal design for freestanding bath mixer use
- Other colours & sizes are available too choose from

## **Technical Drawing**