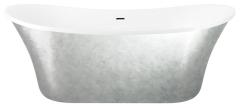

## **Technical Datasheet**

Product Code: EA104SV

Product Description: Elementa Freestanding Bath 1805x785 SV Nereda

## **Key Features**

- Create an aesthetic that is part of the constantly evolving contemporary style of present day
- Manufactured from high quality materials
- · Coated in a luxury silver finish
- · Overflow hole included to prevent bathroom accidents
- Ideal design for freestanding bath mixer use
- Other colours & sizes are available too choose from