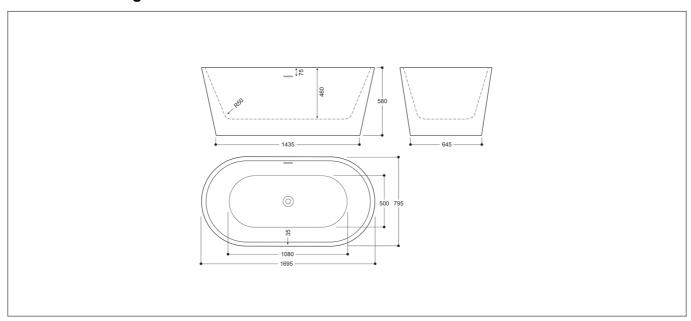

| Contemporary |  |
| Shape:                   | Round        |  |
| Number Of Tap Holes:     | 0            |  |
| Overflow Included:       | Yes          |  |
| Waste Included:          | Yes          |  |
| Bath Thickness:          | 3.5mm        |  |
| Product Guarantee:       | 10 Years     |  |
| Water Capacity (litres): | 248          |  |
|                          |              |  |



## **Key Features**

- Create an aesthetic that is part of the constantly evolving contemporary style of present day
- Manufactured from high quality materials
- · Coated in a luxury white marble finish
- Overflow hole included to prevent bathroom accidents
- Ideal design for freestanding bath mixer use
- Other colours & sizes are available too choose from

## **Technical Drawing**