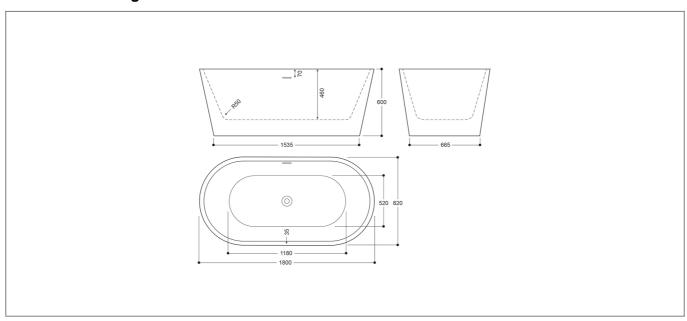

| Acrylic      |
| Style:                   | Contemporary |
| Shape:                   | Round        |
| Number Of Tap Holes:     | 0            |
| Overflow Included:       | Yes          |
| Waste Included:          | Yes          |
| Bath Thickness:          | 3.5mm        |
| Product Guarantee:       | 10 Years     |
| Water Capacity (litres): | 285          |
|                          |              |



## **Key Features**

- Create an aesthetic that is part of the constantly evolving contemporary style of present day
- Manufactured from high quality materials
- · Coated in a luxury silver finish
- Overflow hole included to prevent bathroom accidents
- Ideal design for freestanding bath mixer use
- Other colours & sizes are available too choose from

## **Technical Drawing**