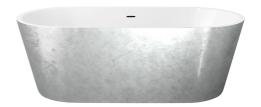

## **Technical Datasheet**

Product Code: EA101SV

Product Description: Elementa Freestanding Bath 1800x820 SV Blair

## **Key Features**

- Create an aesthetic that is part of the constantly evolving contemporary style of present day
- Manufactured from high quality materials
- · Coated in a luxury silver finish
- Overflow hole included to prevent bathroom accidents
- Ideal design for freestanding bath mixer use
- Other colours & sizes are available too choose from