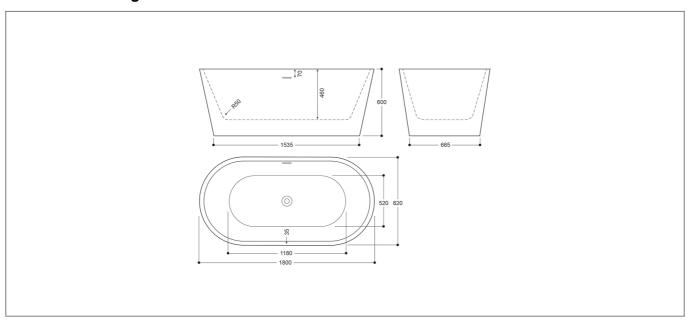

Acrylic      |
| Style:                   | Contemporary |
| Shape:                   | Round        |
| Number Of Tap Holes:     | 0            |
| Overflow Included:       | Yes          |
| Waste Included:          | Yes          |
| Bath Thickness:          | 3.5mm        |
| Product Guarantee:       | 10 Years     |
| Water Capacity (litres): | 285          |
|                          |              |



## **Key Features**

- Create an aesthetic that is part of the constantly evolving contemporary style of present day
- Manufactured from high quality materials
- · Coated in a luxury white marble finish
- Overflow hole included to prevent bathroom accidents
- Ideal design for freestanding bath mixer use
- Other colours & sizes are available too choose from

## **Technical Drawing**