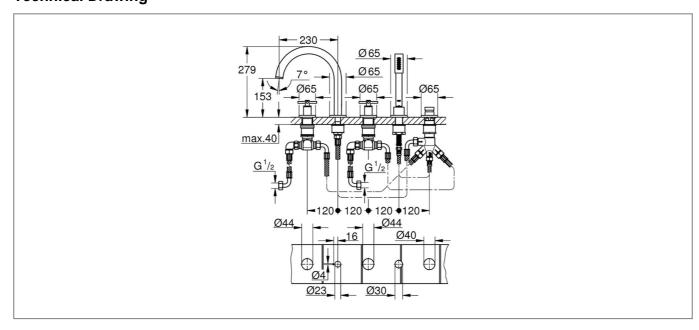

## **Technical Drawing**

## **Specification**

| <u> </u>                |                        |
|-------------------------|------------------------|
| Product Guarantee:      | 5 Years                |
| Barcode:                | 4005176494635          |
| Material:               | Brass                  |
| Handle Type:            | Crosshead              |
| Tap Pressure:           | Medium - High Pressure |
| Min Operating Pressure: | 0.5 Bar                |
| Number Of Tap Holes:    | 5                      |
| Projection (mm):        | 230                    |
| Colour:                 | Polished Warm Sunset   |