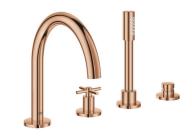

## **Technical Datasheet**

Product Code: 01219923DA3

Product Description: Grohe 19923DA3 Atrio 5 Hole Bath Combination

## **Specification**

| <u> </u>                |                        |
|-------------------------|------------------------|
| Product Guarantee:      | 5 Years                |
| Barcode:                | 4005176494635          |
| Material:               | Brass                  |
| Handle Type:            | Crosshead              |
| Tap Pressure:           | Medium - High Pressure |
| Min Operating Pressure: | 0.5 Bar                |
| Number Of Tap Holes:    | 5                      |
| Projection (mm):        | 230                    |
| Colour:                 | Polished Warm Sunset   |

## **Key Features**

- Clean structural lines make this piece the perfect match for both modern & traditional spaces
- Manufactured from high quality brass
- · Coated in a luxury starlight polished warm sunset finish
- Bath spout with mousseur & diverter bath/shower
- DreamSpray technology ensures that the flow from each & every nozzle will be just right