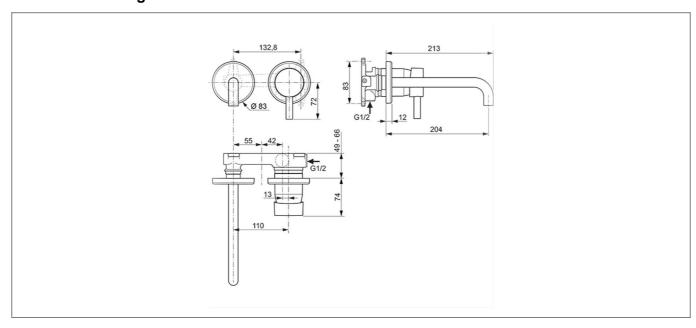

## **Technical Drawing**

## **Specification**

| Product Guarantee:      | 5 Years             |
|-------------------------|---------------------|
| Barcode:                | 4015413345255       |
| Material:               | Brass               |
| Handle Type:            | Lever               |
| Tap Pressure:           | Low - High Pressure |
| Min Operating Pressure: | 0.5 Bar             |
| Number Of Tap Holes:    | 2                   |
| Projection (mm):        | 213                 |
| Colour:                 | Chrome              |
|                         |                     |