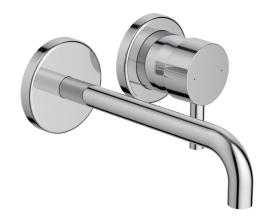

## **Technical Datasheet**

Product Code: BAA1351AA

Product Description: A/Shks A1351AA Edit R Wall mtd single lever bsn

## **Key Features**

- Wide-ranging brassware collection with modern expressive design
- Manufactured from high quality brass
- Coated in a luxury chrome finish
- Features lever control for a flawless level flow