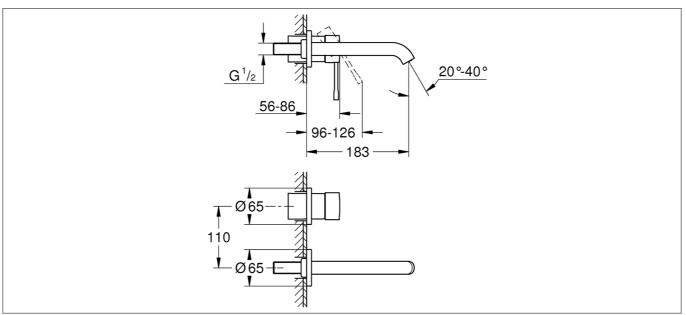

## **Technical Drawing**

Dimensions: All measurements are in millimetres and are subject to normal manufacturing variations

Due to a continuing development programme to improve design and performance, we reserve all rights to vary specifications without prior notice. Please note, all accessories are for photographic purposes only.

## **Specification**

| Product Guarantee:      | 5 Years                |
|-------------------------|------------------------|
| Barcode:                | 4005176426155          |
| Material:               | Brass                  |
| Handle Type:            | Lever                  |
| Tap Pressure:           | Medium - High Pressure |
| Min Operating Pressure: | 0.5 Bar                |
| Waste Included:         | No                     |
| Number Of Tap Holes:    | 2                      |
| Projection (mm):        | 183                    |
| Colour:                 | Polished Cool Sunrise  |
|                         |                        |