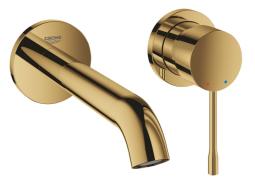

## **Technical Datasheet**

Product Code: 01219408GL1

Product Description: Grohe 19408GL1 Essence+ OHM trimset basin

## **Specification**

| Product Guarantee:      | 5 Years                |
|-------------------------|------------------------|
| Barcode:                | 4005176426155          |
| Material:               | Brass                  |
| Handle Type:            | Lever                  |
| Tap Pressure:           | Medium - High Pressure |
| Min Operating Pressure: | 0.5 Bar                |
| Waste Included:         | No                     |
| Number Of Tap Holes:    | 2                      |
| Projection (mm):        | 183                    |
| Colour:                 | Polished Cool Sunrise  |
|                         |                        |

## **Key Features**

- Wide-ranging bathroom brassware collection with modern expressive design
- Manufactured from high quality brass
- Coated in a luxury starlight chrome finish
- · Features lever control for a flawless level flow
- Grohe Ecojoy reduces water usage by up to 50%
- Ceramic disc technology for long life & smooth operation
- Supplied without concealed body