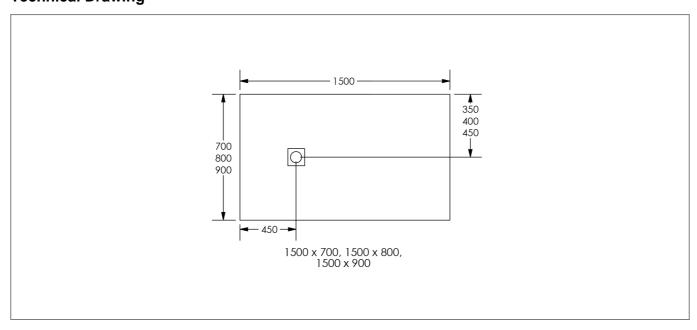

| Yes                            |
| Barcode:             | 5055039363928                  |
| Product Length (mm): | 1500                           |
| Product Width (mm):  | 700                            |
| Product Height (mm): | 27                             |
| Product Weight (kg): | 56 kg                          |
|                      |                                |



## **Key Features**

- Create an aesthetic that is part of the constantly evolving contemporary style of present day
- Mixture of Natural minerals & a resin compound that offers a durable, long lasting structure
- · Install flat to floor
- Class C Anti Slip integrated into the tray for added safety
- Available in 4 stunning colours
- Optional sizes are available too choose from

## **Technical Drawing**