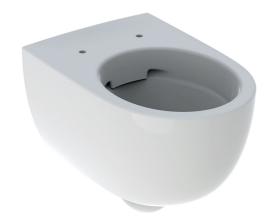

## **Technical Datasheet**

Product Code: GB.500.694.01.7

Product Description: Geb 500.694.01.7 Selnova W/Hung Raised Height Pan

## **Key Features**

- Wide-ranging bathroom furniture collection with modern expressive design
- Manufactured from high quality white vitreous china
- Wall hung WC maximises floor space & makes cleaning easy
- Rimless technology for a cleaner & more hygenic flush
- Complete with soft close seat for added safety measure