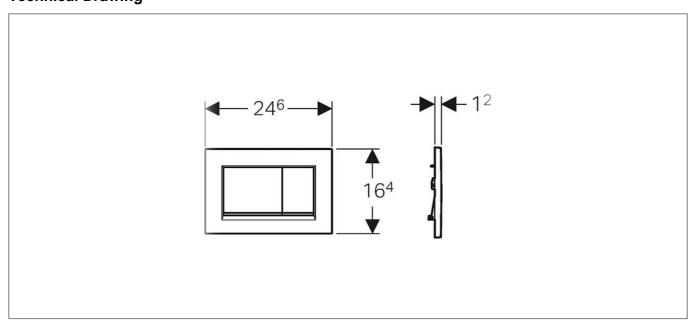

duct Guarantee:       | 1 Year         |
| Material:                | Molded Plastic |
| Style:                   | Modern         |
| Range Name:              | Sigma30        |
| Colour:                  | White Gloss    |
| Barcode:                 | 4025410759689  |
| Packaged Weight (kg):    | 0.39 kg        |
| Packaged Length (Metre): | 0.295          |
| Packaged Width (Metre):  | 0.175          |
| Packaged Height (Metre): | 0.046          |
|                          |                |



## **Key Features**

- Sleek lines add an element of style to your bathroom
- · Manufactured from quality materials
- Coated in a luxury white & gloss white finish
- Features built in dual flush x2 push button function
- Comes complete with mounting frame and hardware

## **Technical Drawing**