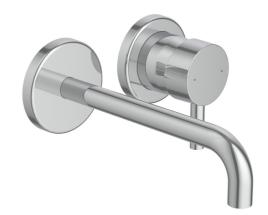

## **Technical Datasheet**

Product Code: BAA1351AA2

Product Description: A/Shks A1351AA Edit R Wall mtd single lever bsn

## **Specification**

| Product Guarantee:      | 5 Years                |
|-------------------------|------------------------|
| Material:               | Brass                  |
| Handle Type:            | Lever                  |
| Tap Pressure:           | Medium - High Pressure |
| Min Operating Pressure: | 0.5 Bar                |
| Waste Included:         | No                     |
| Number Of Tap Holes:    | 2                      |
| Projection (mm):        | 345                    |
| Colour:                 | Chrome                 |
|                         |                        |

## **Key Features**

- Wide-ranging bathroom brassware collection with modern expressive design
- Manufactured from high quality brass
- Coated in a luxury chrome finish
- Features lever control for a flawless level flow