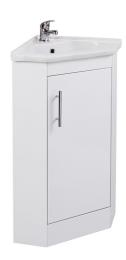

## **Technical Datasheet**

Product Code: CUWB99

Product Description: KASS Corner Cabinet Unit

## **Specification**

| Number Of Doors:         | 1              |  |
|--------------------------|----------------|--|
| Handle Type:             | Bar            |  |
| Material:                | Enginered Wood |  |
| Style:                   | Modern         |  |
| Product Guarantee:       | 5 Years        |  |
| Barcode:                 | 5056474518874  |  |
| Packaged Weight:         | 15.15 kg       |  |
| Packaged Length (Metre): | 0.39           |  |
| Packaged Width (Metre):  | 0.39           |  |
| Packaged Height (Metre): | 0.845          |  |
|                          |                |  |

## **Key Features**

- Wide-ranging bathroom furniture collection with modern expressive design
- · Manufactured from high quality materials
- Space saving design ideal for all your bathroom essentials
- Complete with chrome handles for a smooth operation
- Matching furniture is also available in the KASS range
- Corner basin is available too purchase separate