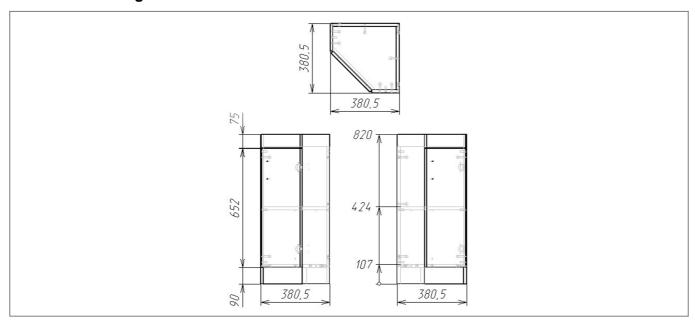

ered Wood |  |
| Style:                   | Modern         |  |
| Product Guarantee:       | 5 Years        |  |
| Barcode:                 | 5056474518874  |  |
| Packaged Weight:         | 15.15 kg       |  |
| Packaged Length (Metre): | 0.39           |  |
| Packaged Width (Metre):  | 0.39           |  |
| Packaged Height (Metre): | 0.845          |  |
|                          |                |  |



## **Key Features**

- Wide-ranging bathroom furniture collection with modern expressive design
- · Manufactured from high quality materials
- Space saving design ideal for all your bathroom essentials
- Complete with chrome handles for a smooth operation
- Matching furniture is also available in the KASS range
- Corner basin is available too purchase separate

## **Technical Drawing**