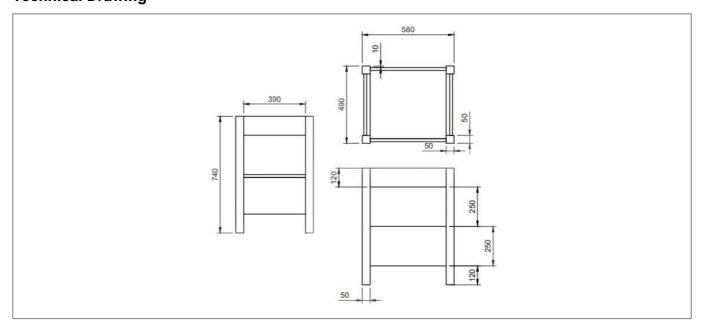

Of Drawers:       | 1            |
| Handle Type:             | Knob         |
| Material:                | Acrylic      |
| Style:                   | Contemporary |
| Product Guarantee:       | Lifetime     |
| Packaged Weight:         | 15 kg        |
| Packaged Length (Metre): | 0.615        |
| Packaged Width (Metre):  | 0.48         |
| Packaged Height (Metre): | 0.755        |
| Made In the UK:          | Yes          |



## **Key Features**

- Create an aesthetic that is part of the constantly evolving contemporary style of present day
- Coated in a luxury slate grey finish
- Features 1 soft close drawer for added safety element
- Space saving design ideal for all your bathroom essentials
- 15 alternative & bespoke colours are available at an extra cost

## **Technical Drawing**