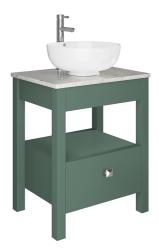

## **Technical Datasheet**

Product Code: RPD001GG

Product Description: Tristan Alexander Glyndeborne 600mm Washstand 1Drw

## **Key Features**

- Create an aesthetic that is part of the constantly evolving contemporary style of present day
- Coated in a luxury goblin green finish
- Features 1 soft close drawer for added safety element
- Space saving design ideal for all your bathroom essentials
- 15 alternative & bespoke colours are available at an extra cost