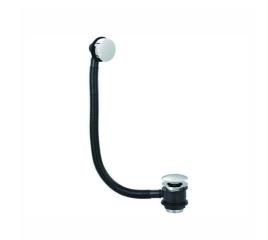

## **Technical Datasheet**

Product Code: 237EWA90

Product Description: Synergy Round Sprung Plug Bath Waste & Overflow Waste

## **Key Features**

- Wide-ranging bathroom furniture collection with modern expressive design
- Manufactured from high quality brass & ABS
- · Coated in a luxury chrome finish
- Includes sprung mechanism for quick & easy use
- Features flexible overflow with integrated overflow inlet